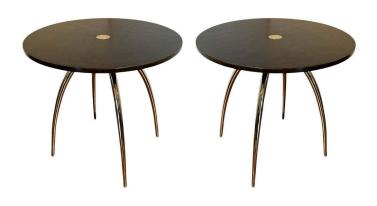

## **Details**

Lyra was designed by the Design Group Italia for renowned Italian furniture specialist Magis.

These walnut top tables rest on sculptural tapered chrome legs.

Magis is a company born in the province of Treviso Italy in 1976, thanks to the intuition of Eugenio Perazza and it is today one of the most influential brands in the world for the production of furniture for every room of the house.

There's a plaque on the top and a stamp on the bottom of each table.

The tables are lightweight, easy to move from room to room.

REFERENCE NUMBER: LU825825973862

PERIOD: Late 20th Century CONDITION: Excellent

MEASUREMENTS: Height: 19" Diameter: 20"

COUNT: Set of 2

MATERIAL: Chrome, Walnut CREATOR: Magis (Designer) COUNTRY OF ORIGIN: Italy