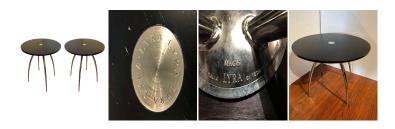

There's a plaque on the top and a stamp on the bottom of each table.

The tables are lightweight, easy to move from room to room.

REFERENCE NUMBER: LU825825973862

PERIOD: Late 20th Century CONDITION: Excellent