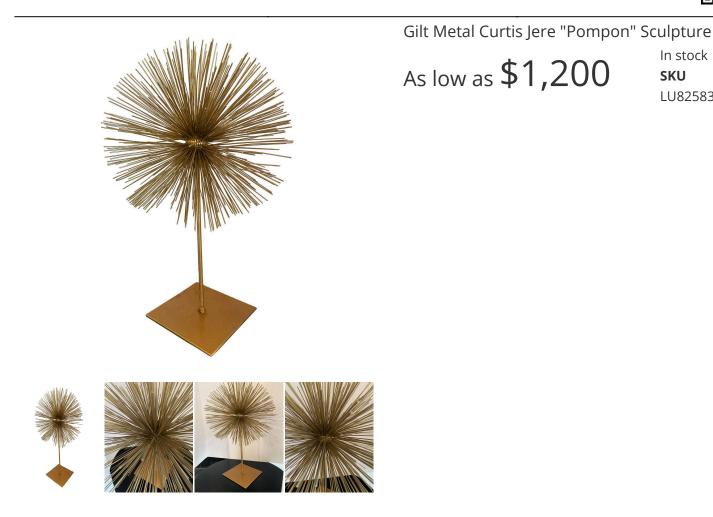

## Details

This Curtis Jere sculpture is expertly crafted from gilt metal to create a mesmerising starburst design. The sculpture features thin brass needles radiating outward from the centre, forming a spherical shape that is both dynamic and eyecatching. The natural patina and variations in colour created by the ageing of the brass add depth and character to the piece. The sturdy base provides a secure foundation for the sculpture, allowing the delicate starburst to appear as though it is suspended in space.

REFERENCE NUMBER: LU825832282732 PERIOD: 1970-1979 **CONDITION: Excellent** MEASUREMENTS: Height: 19" Diameter: 14" COUNT: 1 MATERIAL: Metal, Gilt **CREATOR:** Curtis Jere (Designer) COUNTRY OF ORIGIN: United States