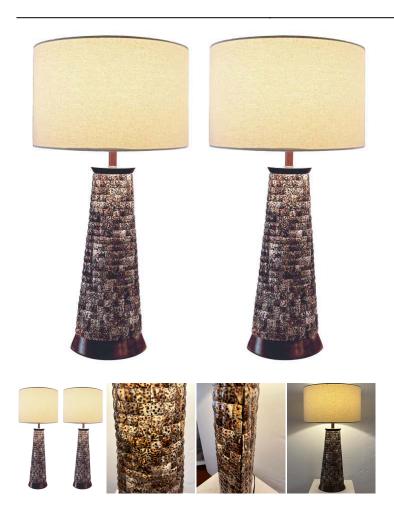

Pair of Mosaic Palecek Leopard Shell Table Lamps

As low as \$1,200

**SKU** LU825838870162

In stock

## **Details**

This pair of mosaic shell table lamps feature a walnut base and top. The satin walnut finish adds an elegant touch to these Palecek Table Lamps.

It showcases a tropical timeless style thanks to the blend of beige and brown hues, perfect for any room with a nautical theme

Palecek is a brand that is famous for its traditional artisan craftsmanship and for working with natural materials.

The dimensions for each lamp without shades are W 10 x H 27.75 x D 5.5

REFERENCE NUMBER: LU825838870162

PERIOD: Late 20th Century

CONDITION: Good

MEASUREMENTS: Height: 35" Width: 17.75" Depth: 17.75"

COUNT: Set of 2

MATERIAL: Organic Material CREATOR: Palecek Furniture

**COUNTRY OF ORIGIN: United States**