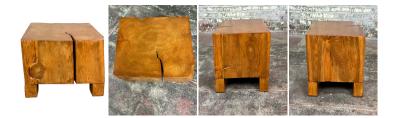

## Details

For wood lovers this piece is a master natural piece!

It is made of a big chunk of an old chestnut tree, at least 60 years as testified by the great numbers of rings. Each pair of light and dark rings adds up to 1 year of growth for the tree. The light rings typically form in spring and early summer, while the dark rings form in late summer and fall.

This big chunk was cut square. It has a long crack running from the middle to one of the edges. It shows that the wood did not like to be transferred indoor.

REFERENCE NUMBER: LU825835399402 PERIOD: Mid-20th Century CONDITION: Good MEASUREMENTS: Height: 13.75" Width: 22.75" Depth: 20.75" COUNT: 1 MATERIAL: Chestnut COUNTRY OF ORIGIN: United States