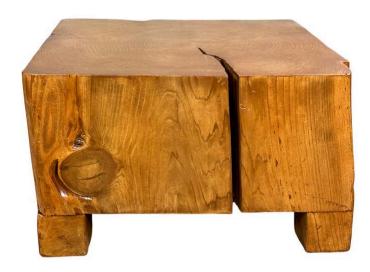

## Details

For wood lovers this piece is a master natural piece!

It is made of a big chunk of an old chestnut tree, at least 60 years as testified by the great numbers of rings. Each pair of light and dark rings adds up to 1 year of growth for the tree. The light rings typically form in spring and early summer, while the dark rings form in late summer and fall.

This big chunk was cut square. It has a long crack running from the middle to one of the edges. It shows that the wood did not like to be transferred indoor.

REFERENCE NUMBER: LU825835399402 PERIOD: Mid-20th Century CONDITION: Good MEASUREMENTS: Height: 13.75" Width: 22.75" Depth: 20.75" COUNT: 1 MATERIAL: Chestnut COUNTRY OF ORIGIN: United States