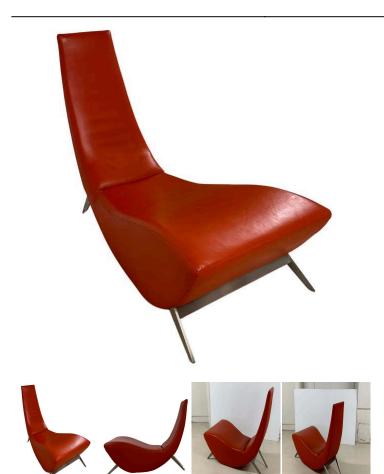

Sculptural Vermilion Leather Chaise Longue

As low as \$3,100

In stock **SKU** LU825837590362

## **Details**

This chaise features a top-notch vermilion leather and 4 brushed steel legs. It's probably a prototype since we could not find any information on the designer.

Its sculptural and sleek lines and the quality of the leather testify to the designer's attention to detail and quality. Crafted with both comfort and style in mind, this ergonomic design ensures not just visual appeal but also a comfortable seating experience.

This chaise is a statement piece which would light up any room.

REFERENCE NUMBER: LU825837590362

PERIOD: 21st Century CONDITION: Excellent

MEASUREMENTS: Height: 45" Width: 30.5" Depth: 61" Seat Height: 14"