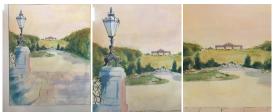

Watercolor of a French Castle by Unknown Artist

As low as \$450

In stock SKU LU825826453972

## **Details**

Dreamy landscape picturing a view of a castle in France.

Large original frame made of walnut.

I love the soft and delightful pastel colors that are used. The colors add emotion to this dream-like memory this artist was remembering.

The artist is unknown, but that doesn't take away from the beauty.

REFERENCE NUMBER: LU825826453972

PERIOD: 1940-1949 CONDITION: Good

MEASUREMENTS: Height: 23.25" Width: 23.25" Depth: 2"

COUNT: 1

MATERIAL: Paper, Walnut, Hand-Painted

COUNTRY OF ORIGIN: France