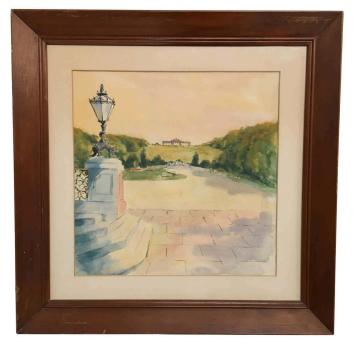

Watercolor of a French Castle by Unknown Artist

As low as \$450

In stock SKU LU825826453972

## **Details**

Dreamy landscape picturing a view of a castle in France.

Large original frame made of walnut.

I love the soft and delightful pastel colors that are used. The colors add emotion to this dream-like memory this artist was remembering.

The artist is unknown, but that doesn't take away from the beauty.

REFERENCE NUMBER: LU825826453972

PERIOD: 1940-1949 CONDITION: Good

MEASUREMENTS: Height: 23.25" Width: 23.25" Depth: 2"

COUNT: 1

MATERIAL: Paper, Walnut, Hand-Painted

COUNTRY OF ORIGIN: France