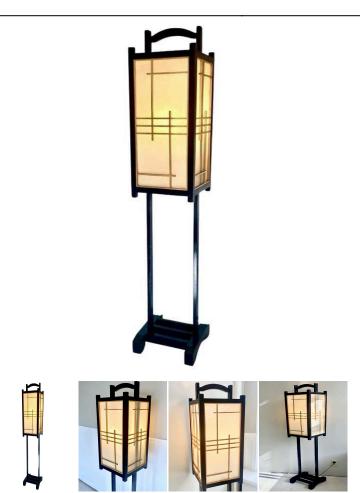

Asian Tower Floor Lamp

As low as \$600

In stock **SKU** LU825829199332

## **Details**

A vintage Asian square-shaped wooden floor lamp from the mid-20th century, with rice paper panels secured by a latticed design. The inside conceals the socket. The top is made of a wooden handle to easily access the light. The ensemble is raised on two straight feet connected to one another through a cross stretcher, the ensemble resting on a solid base.

REFERENCE NUMBER: LU825829199332

PERIOD: 20th Century CONDITION: Good

MEASUREMENTS: Height: 60.5" Width: 12.25" Depth: 12"

COUNT: 1

MATERIAL: Wood, Paper COUNTRY OF ORIGIN: Asia