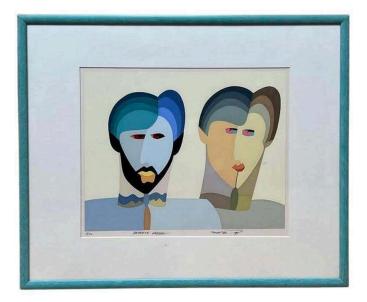

## "Bearded Laddie" Cubist Lithograph by Marso

As low as \$650

In stock **SKU** LU654311759142

## Details

The artwork titled "Bearded Laddie," signed Marso 1988 evokes a panel of emotions. The pastel tones lend an air of softness to the piece, but it is the cubist style that truly captures my attention. The way the two men are depicted, with their angular shapes and fragmented features, and how the hairs are shared like waves create relief, peaks, and troughs like our emotions. The title "Bearded Laddie" is adding to the mystery of this image and the ambiguity of these two characters. The artwork seems to be signed by Mat So. Unfortunately, no information is available for this artist, but the lithograph is numbered (3/20)