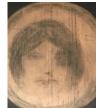

## **Details**

Enigmatic lithograph depicting the face of a woman.

This artwork evokes emotion and mystery, inviting viewers to take an intimate journey into their own imaginations as they question its hidden meanings. It reveals a unique vision that captures the eye and leaves room for interpretation- one sure to leave an impression on all who encounter it.

The piece is illegibly signed and dated 1966.

REFERENCE NUMBER: LU825825205172

PERIOD: 1960-1969 CONDITION: Excellent

MEASUREMENTS: Height: 38" Width: 27.75" Depth: 1.88"

COUNT: 1

MATERIAL: Paper

COUNTRY OF ORIGIN: United States