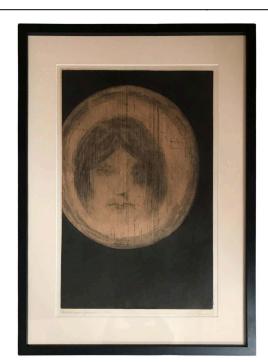

Black & White Lithograph Portrait of a Young Woman in a Circle

As low as \$450

In stock **SKU** LU825825205172

## **Details**

Enigmatic lithograph depicting the face of a woman.

This artwork evokes emotion and mystery, inviting viewers to take an intimate journey into their own imaginations as they question its hidden meanings. It reveals a unique vision that captures the eye and leaves room for interpretation- one sure to leave an impression on all who encounter it.

The piece is illegibly signed and dated 1966.

REFERENCE NUMBER: LU825825205172

PERIOD: 1960-1969 CONDITION: Excellent

MEASUREMENTS: Height: 38" Width: 27.75" Depth: 1.88"

COUNT: 1

MATERIAL: Paper

COUNTRY OF ORIGIN: United States