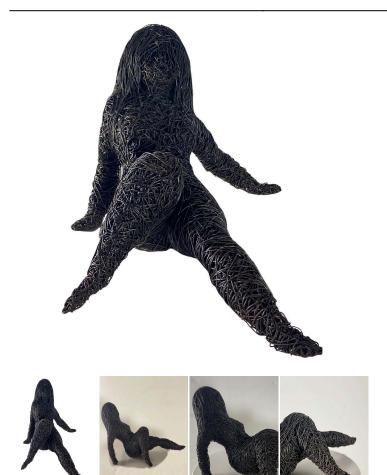

Black Wire Modern Sculpture of a Lascivious Woman

As low as \$850

In stock **SKU** LU825833684432

## **Details**

Wire sculpture, a medium known for its inherent rigidity and masculinity, has been transformed - in this unique sculpture that we propose today - into a triumphant tribute to the graceful curves of the female form. The artist has masterfully fashioned the raw wire, bending it, twisting it, manipulating it with precision and care, to create a sculpture of a woman with its long hair in cascade in a lascive pose.

This juxtaposition of medium and subject matter is intriguing, the artist has imbued an air of delicate sensitivity into the harsh metal.

REFERENCE NUMBER: LU825833684432

PERIOD: 1980-1989 CONDITION: Good