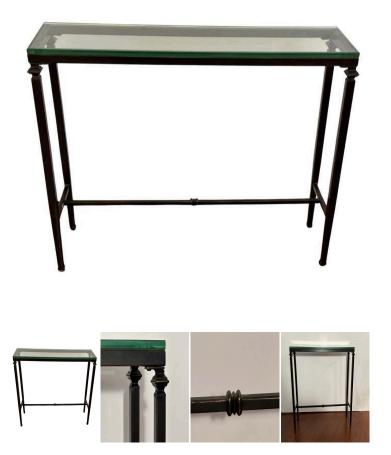

## Details

This bronze patinated Console features a high-quality bronzed finish metal frame supporting a substantial 3/4" thick glass top. The H-form stretcher, adorned at the center, not only reinforces structural integrity but also adds a subtle touch of decorative detail.

Designed with functionality in mind, this console table seems tailored for entryways, striking a balance between practicality and visual appeal.

REFERENCE NUMBER: LU825837746512 PERIOD: 21st Century CONDITION: Excellent MEASUREMENTS: Height: 30.25" Width: 36" Depth: 10" COUNT: 1 MATERIAL: Glass, Steel, Patinated COUNTRY OF ORIGIN: United States