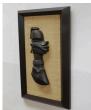

## **Details**

One of a kind pair of beautifully-carved wooden wall sculptures of an African couple. Most probably from a region in DR Congo in Central Africa. One of the frames has been redone. The female one is slightly smaller. Female counterpart measurements: 13.5 W, 28.75 H, 0.75 D.

REFERENCE NUMBER: LU825812571481

PERIOD: Mid-20th Century CONDITION: Excellent

MEASUREMENTS: Height: 29.5" Width: 14.0" Depth: 0.5"

COUNT: 2

MATERIAL: Carved Wood, Rattan

CREATOR:

COUNTRY OF ORIGIN: Congo, Democratic Republic of the