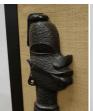

## **Details**

One of a kind pair of beautifully-carved wooden wall sculptures of an African couple. Most probably from a region in DR Congo in Central Africa. One of the frames has been redone. The female one is slightly smaller. Female counterpart measurements: 13.5 W, 28.75 H, 0.75 D.

REFERENCE NUMBER: LU825812571481

PERIOD: Mid-20th Century CONDITION: Excellent

MEASUREMENTS: Height: 29.5" Width: 14.0" Depth: 0.5"

COUNT: 2

MATERIAL: Carved Wood, Rattan

CREATOR:

COUNTRY OF ORIGIN: Congo, Democratic Republic of the