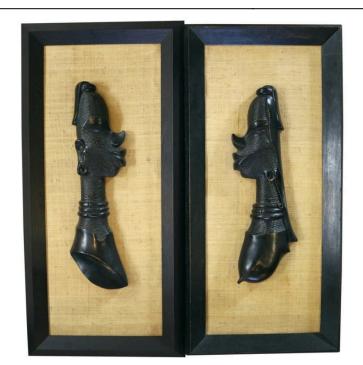

Central African Pair of Wall Sculptures 'Male and Female'

As low as \$550

In stock **SKU** LU825812571481

## **Details**

One of a kind pair of beautifully-carved wooden wall sculptures of an African couple. Most probably from a region in DR Congo in Central Africa. One of the frames has been redone. The female one is slightly smaller. Female counterpart measurements: 13.5 W, 28.75 H, 0.75 D.

REFERENCE NUMBER: LU825812571481

PERIOD: Mid-20th Century CONDITION: Excellent

MEASUREMENTS: Height: 29.5" Width: 14.0" Depth: 0.5"

COUNT: 2

MATERIAL: Carved Wood, Rattan

CREATOR:

COUNTRY OF ORIGIN: Congo, Democratic Republic of the