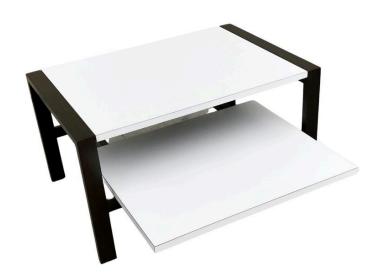

Coffee Table with Pull Out Shelf by Van Keppel-Green

As low as \$750

In stock **SKU** LU82587710693

## Details

This white formica and dark stained mahogany coffee table features two tiers. The bottom shelf can be pulled out and adjusted at the required length as visible in our 2nd photo. The wood frame of the table has been newly refinished in an espresso brown, with the wood grain still visible.

REFERENCE NUMBER: LU82587710693 PERIOD: 1960s CONDITION: Excellent. Newly refinished.. MEASUREMENTS: Height: 18" Width: 34.50" Depth: 23.75" COUNT: 1 MATERIAL: Lacquered Mahogany, Formica CREATOR: Van Keppel-Green (Maker) COUNTRY OF ORIGIN: United States