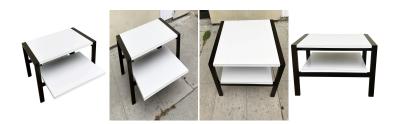

## Details

This white formica and dark stained mahogany coffee table features two tiers. The bottom shelf can be pulled out and adjusted at the required length as visible in our 2nd photo. The wood frame of the table has been newly refinished in an espresso brown, with the wood grain still visible.