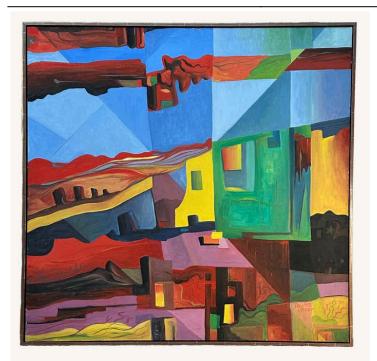

Colorful Square Abstract by Leonard Lee Rowles

As low as \$1,900

In stock **SKU** LU654313915672

## **Details**

Nestled in the red earth of what could be a desert and reminiscent of the arid expanses of New Mexico or the sunny terrain of Sierra Leone emerges a scene of a fragmented village where elements are organized and the point of view is plural. Here, the principles of cubism are embodied as geometric shapes intertwine in the middle of a fractured sky of azure hues. The volumes are represented using minimalist forms, triangles, rectangles, and simplistic figures. The perspective evaporates, and the elements of the village simplified to the extreme are simultaneously described from different points of view, in space and a single image. Each structure testifies to an essence of fragmented reality, a deconstructed materiality that reveals itself in many colors and angles. A dance of shapes and radiant colors is articulated in a stained glass style.

Cézanne said about cubism: "Treat nature through the cylinder, the sphere, the cone, all put into perspective, that is, each side of an object, of a plane, moves towards a central point."

A subtle mystical invocation hides in the middle of this whirlwind of forms and colors. The fiery earth's stone, juxtaposed with the celestial blue of the fragmented sky, hints at a deeper connection between the earthly realm and the divine. Through the prism of Cubism, the village becomes not only a physical entity but a spiritual beacon, calling contemplation on the interaction between the material and the ethereal.