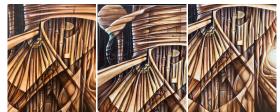

## **Details**

The beauty and magic of art are that every artist has their unique take on the same subject matter. In this particular case, no other artists would interpret them like that.

This organic painting depicts a close-up of a bench of bamboo, with each delicate stem and intricate knot carefully detailed by the artist using a honey-brown colour spectrum to generate feelings of softness and warmth. The light filtering through creates gentle contrasts and highlights that add depth to the image, while capturing both fragility and strength in perfect harmony.