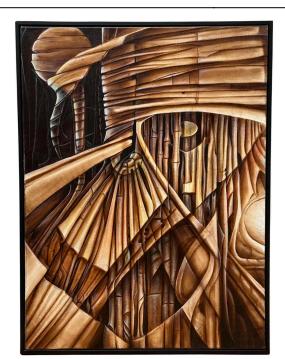

Composition with Bamboos- Acrylic on Canvas Signed Cherubini

As low as \$950

In stock **SKU** LU654311919652

## **Details**

The beauty and magic of art are that every artist has their unique take on the same subject matter. In this particular case, no other artists would interpret them like that.

This organic painting depicts a close-up of a bench of bamboo, with each delicate stem and intricate knot carefully detailed by the artist using a honey-brown colour spectrum to generate feelings of softness and warmth. The light filtering through creates gentle contrasts and highlights that add depth to the image, while capturing both fragility and strength in perfect harmony.

It's signed Cherubini in the back.

REFERENCE NUMBER: LU654311919652

PERIOD: Late 20th Century CONDITION: Excellent

MEASUREMENTS: Height: 39.75" Width: 30" Depth: 1.5"

COUNT: 1

MATERIAL: Canvas, Acrylic