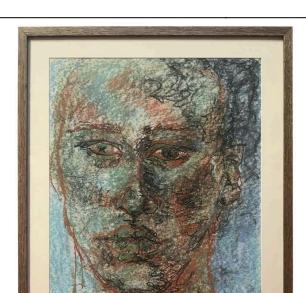

## **Details**

Portrait of a woman made with various colored pencils giving like always in her painting a strong expression of the eyes especially.

It is signed Gillian.

After a start as a professional photographer and Fine Art painter Gillian became an interior decorator. And even if she became a very good decorator, I am sad she does not paint anymore!

REFERENCE NUMBER: LU825821674762

PERIOD: Late 20th Century CONDITION: Excellent

MEASUREMENTS: Height: 22.75" Width: 28.25" Depth: 1.50"

COUNT: 1

MATERIAL: Wood, Paper

CREATOR: Gillian Lefkowitz (Painter)
COUNTRY OF ORIGIN: United States