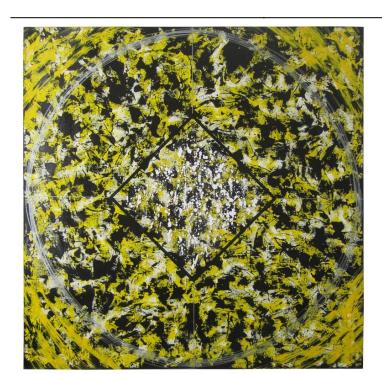

Geometric Acrylic Abstract Mandala Painting in Yellow by Gerald Campbell

As low as \$650

In stock **SKU** LU82587514513

## **Details**

Acrylic painting of a stylized mandala in yellow by artist Gerald Campbell dating from the late 1980s-early 1990s. Campbell, a celebrated California artist, was well-known for his large abstracts that prompt the viewer's own interpretation.

REFERENCE NUMBER: LU82587514513

PERIOD: 1980s

CONDITION: Excellent

MEASUREMENTS: Height: 60" Width: 60" Depth: 2"

COUNT: 1

MATERIAL: Painted Canvas, Oil Paint CREATOR: Gerald Campbell (Painter) COUNTRY OF ORIGIN: United States