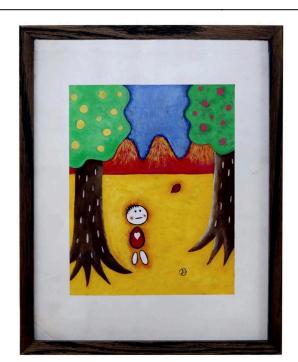

Graphic Gouache by Japanese anime series visual artist Yoshihiro Ueda

As low as \$280

In stock **SKU** LU825814989672

## **Details**

A whimsical yet sentimental scene by Yoshi Ueda with bright colors. It sits in a simple black wood frame. This is an early work of Yoshihiro "Yoshi" Ueda, a Japanese visual artist who went on to garner significant credits as a director for many globally renowned anime series such as Dragon Ball Z (including the original saga).

REFERENCE NUMBER: LU825814989672

PERIOD: Late 20th Century CONDITION: Excellent

MEASUREMENTS: Height: 15.0" Width: 12.0" Depth: 0.75"

COUNT: 1

MATERIAL: Wood, Paper CREATOR: Yoshihiro Ueda COUNTRY OF ORIGIN: Japan