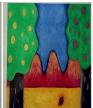

Graphic Gouache by Japanese anime series visual artist Yoshihiro Ueda

As low as \$280

In stock **SKU** LU825814989672

## **Details**

A whimsical yet sentimental scene by Yoshi Ueda with bright colors. It sits in a simple black wood frame. This is an early work of Yoshihiro "Yoshi" Ueda, a Japanese visual artist who went on to garner significant credits as a director for many globally renowned anime series such as Dragon Ball Z (including the original saga).