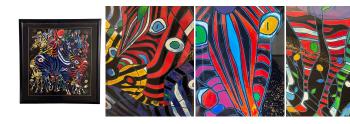

## **Details**

The serigraph on paper signed and numbered 35/75 rests in a black lacquer frame. It features a multicolour zebras gathering, one very thought after subject from this artist.

Chinese Artist Jiang Tie-Feng was born in 1938, in Ningbo, Zhejiang Province, China. Even as a child, he displayed a great love and talent for painting and drawing, and early on he knew the course his life would take. Jiang"s colours are of unsurpassed richness. A colorist, Jiang"s intention was to reverse the trend of the stale Chinese tradition of painting in grey, black, and white. Jiang says: "Chinese art had reached a level due to its lack of colour." Jiang"s use of imagery. As noted above, Tie-Feng Jiang is a storyteller. His paintings are steeped in Buddhist and Chinese mythology. Each figure has a symbolic meaning. The paintings have so much complexity and visual fascination that the viewer is constantly seeing something new. Jiang says "For every picture, there is a story, and for every story, there is a picture." Jiang"s vision has continued to grow and expand. Probably because of his personal experience in two cultures, he has increasingly seen the world as a single system, as a meeting place of diverse forces. Each figure has a symbolic meaning, and his works have so much complexity and visual fascination that the viewer is constantly seeing something new. Jiang"s deep love of the colourful earth and of Xishuangbanna, a region of the Yunnan Province, has encouraged him to explore and create mysterious and unique subjects to paint. The secret and essence of Jiang Tiefeng"s work are best expressed by the artist himself as he describes his paintings not only as pictures, but they are also as music and poetry that is bewitching and sweet dreams that are being dreamt.

REFERENCE NUMBER: LU654311513702

PERIOD: 1970-1979

MEASUREMENTS: Height: 48.25" Width: 43" Depth: 0.75"

COUNT: 1

MATERIAL: Lithograph CREATOR: Jiang Tie-Feng