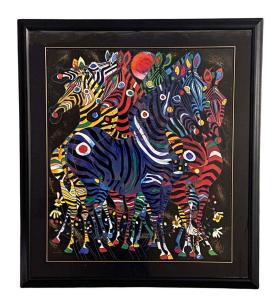

## **Details**

The serigraph on paper signed and numbered 35/75 rests in a black lacquer frame. It features a multicolour zebras gathering, one very thought after subject from this artist.

Chinese Artist Jiang Tie-Feng was born in 1938, in Ningbo, Zhejiang Province, China. Even as a child, he displayed a great love and talent for painting and drawing, and early on he knew the course his life would take. Jiang"s colours are of unsurpassed richness. A colorist, Jiang"s intention was to reverse the trend of the stale Chinese tradition of painting in grey, black, and white. Jiang says: "Chinese art had reached a level due to its lack of colour." Jiang"s use of imagery. As noted above, Tie-Feng Jiang is a storyteller. His paintings are steeped in Buddhist and Chinese mythology. Each figure has a symbolic meaning. The paintings have so much complexity and visual fascination that the viewer is constantly seeing something new. Jiang says "For every picture, there is a story, and for every story, there is a picture." Jiang"s vision has continued to grow and expand. Probably because of his personal experience in two cultures, he has increasingly seen the world as a single system, as a meeting place of diverse forces. Each figure has a symbolic meaning, and his works have so much complexity and visual fascination that the viewer is constantly seeing something new. Jiang"s deep love of the colourful earth and of Xishuangbanna, a region of the Yunnan Province, has encouraged him to explore and create mysterious and unique subjects to paint. The secret and essence of Jiang Tiefeng"s work are best expressed by the artist himself as he describes his paintings not only as pictures, but they are also as music and poetry that is bewitching and sweet dreams that are being dreamt.

REFERENCE NUMBER: LU654311513702

PERIOD: 1970-1979

MEASUREMENTS: Height: 48.25" Width: 43" Depth: 0.75"

COUNT: 1

MATERIAL: Lithograph CREATOR: Jiang Tie-Feng