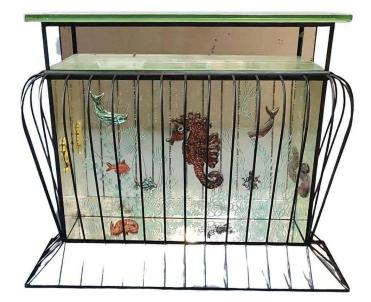

Incredible Aquarium Glass and Iron Console Bar with Ceramic Ocean Flora

As low as **\$15,500** 

In stock

**SKU** LU825825701742

## Details

Unique console featuring under the thick glass top and the mirrored shelf, the incredible life in the ocean with colorful ceramic fishes seahorses, jellyfishes, and crabs. Seaweeds are painted on a mirrored background. The iron frame and the ceramics remind Jean Royere Work.

REFERENCE NUMBER: LU825825701742 PERIOD: Mid-20th Century CONDITION: Good MEASUREMENTS: Height: 48.25" Width: 51.75" Depth: 16.25" COUNT: 1 MATERIAL: Ceramic, Glass, Iron, Mirror, Paint COUNTRY OF ORIGIN: France