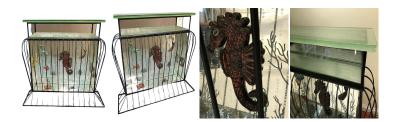

## Details

Unique console featuring under the thick glass top and the mirrored shelf, the incredible life in the ocean with colorful ceramic fishes seahorses, jellyfishes, and crabs. Seaweeds are painted on a mirrored background. The iron frame and the ceramics remind Jean Royere Work.

REFERENCE NUMBER: LU825825701742 PERIOD: Mid-20th Century CONDITION: Good MEASUREMENTS: Height: 48.25" Width: 51.75" Depth: 16.25" COUNT: 1 MATERIAL: Ceramic, Glass, Iron, Mirror, Paint COUNTRY OF ORIGIN: France