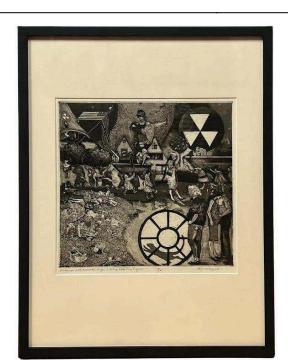

"Landscape with Radiations" Black And White Etching Intaglio by Ben Sakoguchi

As low as \$750

In stock **SKU** LU65439935732

## **Details**

"Landscape with radiations signs and lots of little tiny figures" This is the title of this black and white etching numbered 12/20 and signed by the artist. Ben Sakoguchi (born 1938) is a Japanese-American artist who was born in San Bernardino, California. At age five, his family was interned at the Poston War Relocation Center in Arizona. This period had a deep influence on his work! This piece shows perfectly his limitless, bitter muse: human cruelty.

REFERENCE NUMBER: LU65439935732

PERIOD: 1960-1969 CONDITION: Excellent

MEASUREMENTS: Height: 25.5" Width: 19.75" Depth: 1.5"

COUNT: 1

MATERIAL: Intaglio

CREATOR: Ben Sakoguchi (Artist)