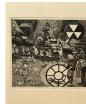

## **Details**

"Landscape with radiations signs and lots of little tiny figures" This is the title of this black and white etching numbered 12/20 and signed by the artist. Ben Sakoguchi (born 1938) is a Japanese-American artist who was born in San Bernardino, California. At age five, his family was interned at the Poston War Relocation Center in Arizona. This period had a deep influence on his work! This piece shows perfectly his limitless, bitter muse: human cruelty.