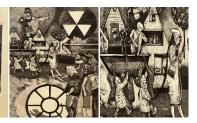

## **Details**

"Landscape with radiations signs and lots of little tiny figures" This is the title of this black and white etching numbered 12/20 and signed by the artist. Ben Sakoguchi (born 1938) is a Japanese-American artist who was born in San Bernardino, California. At age five, his family was interned at the Poston War Relocation Center in Arizona. This period had a deep influence on his work! This piece shows perfectly his limitless, bitter muse: human cruelty.