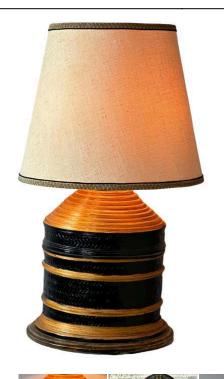

Large Decorative Blonde and Black Colour Cane Table Lamp

As low as \$650

In stock **SKU** LU825835399532

**Details** 

This decorative bicolor blonde and black colour cane accent table lamp emits a special warmth and comfort adding value to the aesthetics of any environment - even when unlit.

Its unusually large width shows off the crafted work done on the shaft with rings of blonde colour cane delicately circling the black paint interwoven lattice parts of the cane.

The lamp sits on a wooden base and is in a good condition, wired for US. Shade is not included (but it could be with a shipping charge supplement)

REFERENCE NUMBER: LU825835399532

PERIOD: Mid-20th Century

CONDITION: Good

MEASUREMENTS: Height: 19" Diameter: 19"

COUNT: 1

MATERIAL: Brass, Cane, Woven
COUNTRY OF ORIGIN: United States