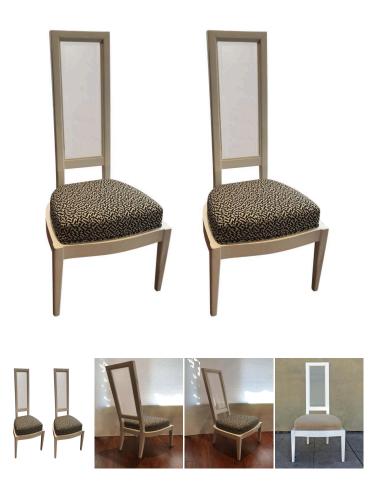

## Details

Unique pair 1980's high back dining chairs by the Brickfield Furniture Company, High Point N.C., 1972. Finished in white lacquered wood frames with beveled Lucite backs and new black and white upholstery. Two matching chairs are available reupholstered in beige fabric. (see pictures).

REFERENCE NUMBER: LU825825674022 PERIOD: Late 20th Century CONDITION: Excellent MEASUREMENTS: Height: 46.75" Width: 21.50" Depth: 18.5" COUNT: 2 MATERIAL: Lucite, Upholstery, Wood, Lacquered CREATOR: Brickfield Furniture Company (Manufacturer) COUNTRY OF ORIGIN: United States