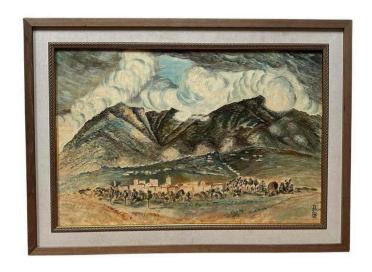

## **Details**

This Mid-Century oil painting depicts, mountains, voluminous clouds and a small village. The mountains and clouds have a foreboding energy about them and the Italian feeling village in a grove of trees feels small in comparison. The cool colours in the background contrast with a warm foreground giving the picture a dynamic feel. Signed in the lower right with the initials "OLM."

REFERENCE NUMBER: LU825835789632

PERIOD: Mid-20th Century CONDITION: Excellent

MEASUREMENTS: Height: 20.5" Width: 28.75" Depth: 2.25"

COUNT: 1

MATERIAL: Paint, Wood

COUNTRY OF ORIGIN: United States