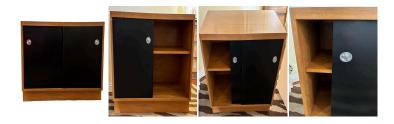

## **Details**

Crafted from blond wood, this midcentury natural credenza blends form and function. The manufacturer's label on the back provides a subtle nod to its origin and quality. Manufactured by Woodland of California, located at the time in Torrance, California, this credenza is a true representation of midcentury craftsmanship.

The credenza features two black-stained sliding doors made in plywood with round chrome hollow handles that reveal a well-designed compartment interior. The juxtaposition of the deep oak wood and the bold Black doors adds a touch of sophistication to the overall design.