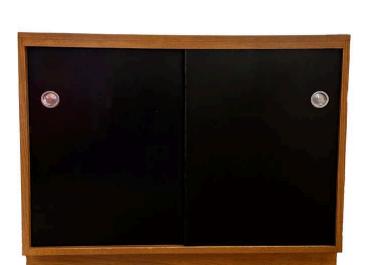

## **Details**

Crafted from blond wood, this midcentury natural credenza blends form and function. The manufacturer's label on the back provides a subtle nod to its origin and quality. Manufactured by Woodland of California, located at the time in Torrance, California, this credenza is a true representation of midcentury craftsmanship.

The credenza features two black-stained sliding doors made in plywood with round chrome hollow handles that reveal a well-designed compartment interior. The juxtaposition of the deep oak wood and the bold Black doors adds a touch of sophistication to the overall design.