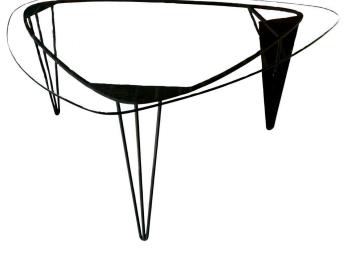

## **Details**

This Mid-Century Modern Glass and Cast Iron table with a triangular shape features a sleek round edge design that is expertly crafted from high-quality cast iron, making it both sturdy and durable. The design of the legs adds a touch of artistic flair and visual interest, with one leg being heavier and fuller than the others, creating a sense of asymmetry. The combination of glass and cast iron creates a stunning contrast, with the transparent glass top allowing the cast iron base to shine through. This table would beautiful as a centre table in a big entrance.

REFERENCE NUMBER: LU825832744322

PERIOD: Mid-20th Century

CONDITION: Good

MEASUREMENTS: Height: 26.75" Width: 55" Depth: 37"

COUNT: 1

MATERIAL: Glass, Iron

COUNTRY OF ORIGIN: United States