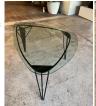

## **Details**

This Mid-Century Modern Glass and Cast Iron table with a triangular shape features a sleek round edge design that is expertly crafted from high-quality cast iron, making it both sturdy and durable. The design of the legs adds a touch of artistic flair and visual interest, with one leg being heavier and fuller than the others, creating a sense of asymmetry. The combination of glass and cast iron creates a stunning contrast, with the transparent glass top allowing the cast iron base to shine through. This table would beautiful as a centre table in a big entrance.

REFERENCE NUMBER: LU825832744322

PERIOD: Mid-20th Century

CONDITION: Good

MEASUREMENTS: Height: 26.75" Width: 55" Depth: 37"

COUNT: 1

MATERIAL: Glass, Iron

COUNTRY OF ORIGIN: United States