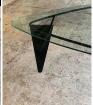

## **Details**

This Mid-Century Modern Glass and Cast Iron table with a triangular shape features a sleek round edge design that is expertly crafted from high-quality cast iron, making it both sturdy and durable. The design of the legs adds a touch of artistic flair and visual interest, with one leg being heavier and fuller than the others, creating a sense of asymmetry. The combination of glass and cast iron creates a stunning contrast, with the transparent glass top allowing the cast iron base to shine through. This table would beautiful as a centre table in a big entrance.

REFERENCE NUMBER: LU825832744322

PERIOD: Mid-20th Century

CONDITION: Good

MEASUREMENTS: Height: 26.75" Width: 55" Depth: 37"

COUNT: 1

MATERIAL: Glass, Iron

COUNTRY OF ORIGIN: United States