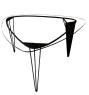

## **Details**

This Mid-Century Modern Glass and Cast Iron table with a triangular shape features a sleek round edge design that is expertly crafted from high-quality cast iron, making it both sturdy and durable. The design of the legs adds a touch of artistic flair and visual interest, with one leg being heavier and fuller than the others, creating a sense of asymmetry. The combination of glass and cast iron creates a stunning contrast, with the transparent glass top allowing the cast iron base to shine through. This table would beautiful as a centre table in a big entrance.

REFERENCE NUMBER: LU825832744322

PERIOD: Mid-20th Century

CONDITION: Good

MEASUREMENTS: Height: 26.75" Width: 55" Depth: 37"

COUNT: 1

MATERIAL: Glass, Iron

COUNTRY OF ORIGIN: United States