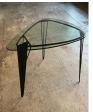

## **Details**

This Mid-Century Modern Glass and Cast Iron table with a triangular shape features a sleek round edge design that is expertly crafted from high-quality cast iron, making it both sturdy and durable. The design of the legs adds a touch of artistic flair and visual interest, with one leg being heavier and fuller than the others, creating a sense of asymmetry. The combination of glass and cast iron creates a stunning contrast, with the transparent glass top allowing the cast iron base to shine through. This table would beautiful as a centre table in a big entrance.

REFERENCE NUMBER: LU825832744322

PERIOD: Mid-20th Century

CONDITION: Good

MEASUREMENTS: Height: 26.75" Width: 55" Depth: 37"

COUNT: 1

MATERIAL: Glass, Iron

COUNTRY OF ORIGIN: United States