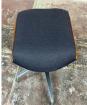

Mid-century Dark Blue-Grey Swivel Ottoman on Polished Steel Base

As low as \$850

In stock **SKU** LU825838311182

## **Details**

Inspired by the timeless designs of Charles Eames, this Mid-Century Swivel Ottoman combines simplicity and functionality.

A polished stainless steel base provides stability to this swivel ottoman, accentuating the dark blue-grey upholstered seat framed by two teak bands. The seat swivels, allowing for a 360-degree view.

REFERENCE NUMBER: LU825838311182

PERIOD: Late 20th Century

CONDITION: Good

MEASUREMENTS: Height: 16" Width: 25" Depth: 23" Seat Height: 16"

COUNT: 1

MATERIAL: Steel, Teak, Upholstery COUNTRY OF ORIGIN: United States