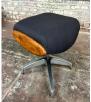

Mid-century Dark Blue-Grey Swivel Ottoman on Polished Steel Base

As low as \$850

In stock **SKU** LU825838311182

## **Details**

Inspired by the timeless designs of Charles Eames, this Mid-Century Swivel Ottoman combines simplicity and functionality.

A polished stainless steel base provides stability to this swivel ottoman, accentuating the dark blue-grey upholstered seat framed by two teak bands. The seat swivels, allowing for a 360-degree view.

REFERENCE NUMBER: LU825838311182

PERIOD: Late 20th Century

CONDITION: Good

MEASUREMENTS: Height: 16" Width: 25" Depth: 23" Seat Height: 16"

COUNT: 1

MATERIAL: Steel, Teak, Upholstery COUNTRY OF ORIGIN: United States