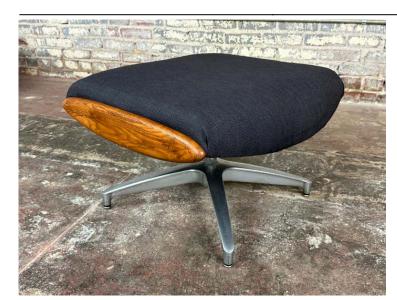

Mid-century Dark Blue-Grey Swivel Ottoman on Polished Steel Base

As low as \$850

In stock **SKU** LU825838311182

## **Details**

Inspired by the timeless designs of Charles Eames, this Mid-Century Swivel Ottoman combines simplicity and functionality.

A polished stainless steel base provides stability to this swivel ottoman, accentuating the dark blue-grey upholstered seat framed by two teak bands. The seat swivels, allowing for a 360-degree view.

REFERENCE NUMBER: LU825838311182

PERIOD: Late 20th Century

CONDITION: Good

MEASUREMENTS: Height: 16" Width: 25" Depth: 23" Seat Height: 16"

COUNT: 1

MATERIAL: Steel, Teak, Upholstery COUNTRY OF ORIGIN: United States