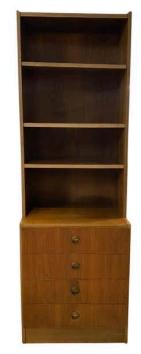

## **Details**

This mid-century modern walnutcabinet features open shelves for display and four drawers for storage. It includes carved drawer pulls and a solid wood base, showcasing its practical and functional design. Made in Belgium, this piece combines storage and display options in a timeless form.

REFERENCE NUMBER: LU825842575052

PERIOD: 1960-1969 CONDITION: Good

MEASUREMENTS: Height: 72.25" Width: 24" Depth: 16.5"

COUNT: 1

MATERIAL: Walnut

COUNTRY OF ORIGIN: Belgium