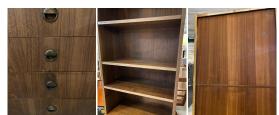

## **Details**

This mid-century modern walnutcabinet features open shelves for display and four drawers for storage. It includes carved drawer pulls and a solid wood base, showcasing its practical and functional design. Made in Belgium, this piece combines storage and display options in a timeless form.

REFERENCE NUMBER: LU825842575052

PERIOD: 1960-1969 CONDITION: Good

MEASUREMENTS: Height: 72.25" Width: 24" Depth: 16.5"

COUNT: 1

MATERIAL: Walnut

COUNTRY OF ORIGIN: Belgium