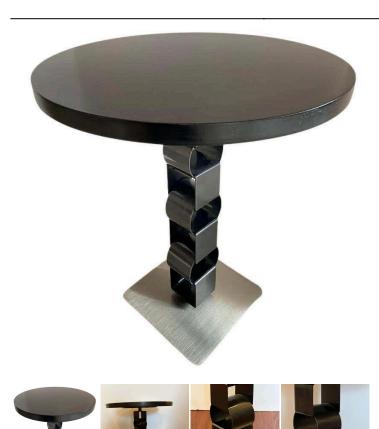

## **Details**

This modern round black gueridon is artfully designed with a combination of brush and lacquered steel. The graceful curves of its steel base flow together elegantly for a sophisticated look and a contemporary appeal. Its top is made of dark stained mahogany and the base of brushed steel.