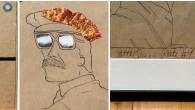

## **Details**

A mustachioed man perches on a chair, his posture unconventional as he faces the chair's backrest, his body turned at a 3/4 angle. This piece belongs to a series crafted by the artist Patti Quin, bearing the title "Plate #9."

This artwork falls within the category of mixed media art, subtly intertwining elements such as collage, pencil, and perhaps even black ink.

Two focal points are undeniably the optics and the top of the subject's head, prominently adorned with collages. Is it a mere form of a head covering, hair, or a hat rendered in varying shades of ocher and yellow? The sunglasses possess lenses that are predominantly white, seeming to reflect an intense reverberation or possibly conveying the effect of a camera flash caught in the lenses, suggesting the surprise of a man captured or simply posing in a photograph. Two additional collage elements emerge, intensifying and delineating the subject from its surroundings. A green form, representing tree leaves, appears in the upper left, while in the upper right corner, a small, circular, and radiant shape can be found.

The drawing is characterized by its simplicity, separated in the middle by a wide horizontal black band, offering minimal detail and lines, while impeccably structured.

REFERENCE NUMBER: LU654313207782