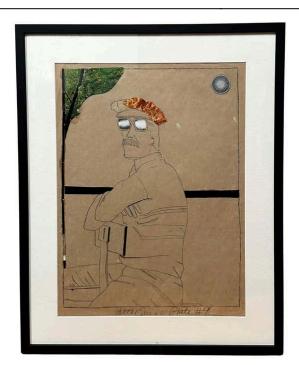

"Mysterious Mustachioed Man with Shades on" Mixed Media #9 by Patti Quin

As low as \$450

In stock **SKU** LU654313207782

## **Details**

A mustachioed man perches on a chair, his posture unconventional as he faces the chair's backrest, his body turned at a 3/4 angle. This piece belongs to a series crafted by the artist Patti Quin, bearing the title "Plate #9."

This artwork falls within the category of mixed media art, subtly intertwining elements such as collage, pencil, and perhaps even black ink.

Two focal points are undeniably the optics and the top of the subject's head, prominently adorned with collages. Is it a mere form of a head covering, hair, or a hat rendered in varying shades of ocher and yellow? The sunglasses possess lenses that are predominantly white, seeming to reflect an intense reverberation or possibly conveying the effect of a camera flash caught in the lenses, suggesting the surprise of a man captured or simply posing in a photograph. Two additional collage elements emerge, intensifying and delineating the subject from its surroundings. A green form, representing tree leaves, appears in the upper left, while in the upper right corner, a small, circular, and radiant shape can be found.

The drawing is characterized by its simplicity, separated in the middle by a wide horizontal black band, offering minimal detail and lines, while impeccably structured.

REFERENCE NUMBER: LU654313207782