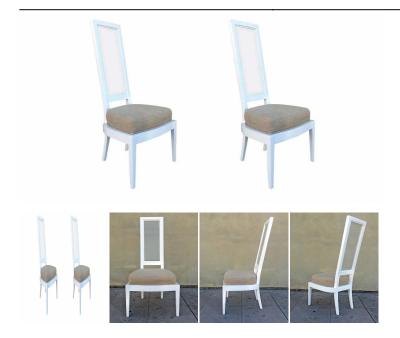

## **Details**

Pair of 1980's high back dining chairs by the Brickfield Furniture Company, High Point N.C., 1972.. Finished in white lacquered wood frames with beveled lucite backs and period upholstery.

Two matching chairs are available upholstered in black and white fabric. (see picture)

REFERENCE NUMBER: LU82583423712 PERIOD: 1970s CONDITION: Excellent. Newly re-lacquered. MEASUREMENTS: Height 47" Width 21.5" Depth 18.5" COUNT: 2MATERIAL: Lacquered Wood, Lucite CREATOR: COUNTRY OF ORIGIN: United States