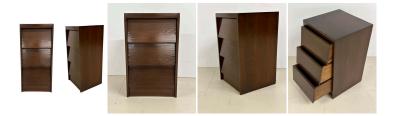

## Details

These nightstands/side tables boast clean lines and a minimalist aesthetic that seamlessly blends form and function. Crafted from solid birch, each piece is thoughtfully designed with three drawers, offering ample storage space while maintaining a sleek appearance. The distinctive oblique front panels shape adds a touch of sophistication to the overall design.

These nightstands are a perfect example of the 1950s minimalist design.

REFERENCE NUMBER: LU825838311202 PERIOD: Mid-20th Century CONDITION: Excellent MEASUREMENTS: Height: 28.75" Width: 16.33" Depth: 16" COUNT: Set of 2 MATERIAL: Birch, Stained, Varnished COUNTRY OF ORIGIN: United States