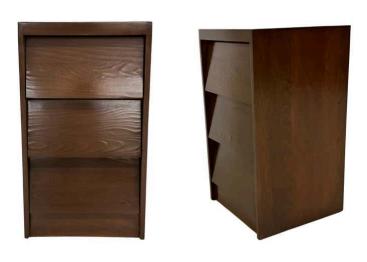

## Details

These nightstands/side tables boast clean lines and a minimalist aesthetic that seamlessly blends form and function. Crafted from solid birch, each piece is thoughtfully designed with three drawers, offering ample storage space while maintaining a sleek appearance. The distinctive oblique front panels shape adds a touch of sophistication to the overall design.

These nightstands are a perfect example of the 1950s minimalist design.

REFERENCE NUMBER: LU825838311202 PERIOD: Mid-20th Century CONDITION: Excellent MEASUREMENTS: Height: 28.75" Width: 16.33" Depth: 16" COUNT: Set of 2 MATERIAL: Birch, Stained, Varnished COUNTRY OF ORIGIN: United States