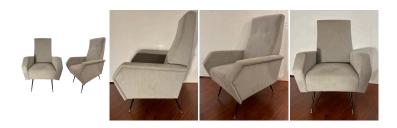

Pair of Mid Century Grey Velvet Italian Armchairs

As low as \$2,900

In stock **SKU** LU825838737902

## **Details**

This pair of mid-century Grey Italian Armchairs showcases classic Italian modern design with a contemporary twist.

They boast retro angular lines, creating a striking silhouette. The flared black angled metal legs, featuring iron round fee with brass glidest, provide sturdy support. The grey velvet upholstery enhances the tactile experience and adds an element of coziness and refinement to the overall design.

This fusion of materials and finishes contributes to the chairs' unique charm. Designed as more than just seating, these armchairs serve as functional art pieces, making a statement in any room.

REFERENCE NUMBER: LU825838737902

PERIOD: Mid-20th Century

CONDITION: Good

MEASUREMENTS: Height: 36.5" Width: 28" Depth: 31" Seat Height: 16"

COUNT: Set of 2

MATERIAL: Brass, Iron, Upholstery

COUNTRY OF ORIGIN: Italy