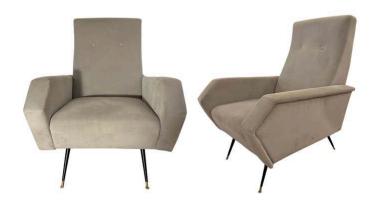

Pair of Mid Century Grey Velvet Italian Armchairs

As low as \$2,900

In stock **SKU** LU825838737902

## **Details**

This pair of mid-century Grey Italian Armchairs showcases classic Italian modern design with a contemporary twist.

They boast retro angular lines, creating a striking silhouette. The flared black angled metal legs, featuring iron round fee with brass glidest, provide sturdy support. The grey velvet upholstery enhances the tactile experience and adds an element of coziness and refinement to the overall design.

This fusion of materials and finishes contributes to the chairs' unique charm. Designed as more than just seating, these armchairs serve as functional art pieces, making a statement in any room.

REFERENCE NUMBER: LU825838737902

PERIOD: Mid-20th Century

CONDITION: Good

MEASUREMENTS: Height: 36.5" Width: 28" Depth: 31" Seat Height: 16"

COUNT: Set of 2

MATERIAL: Brass, Iron, Upholstery

COUNTRY OF ORIGIN: Italy