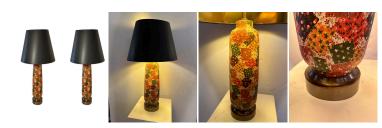

Pair of Midcentury Patchwork Table Lamps

As low as \$950

In stock **SKU** LU825838870382

## **Details**

This pair of patchwork table lamps conveys the essence of mid-century design. The patinated brass base enhances the playfulness of the patchwork pattern. The colorful patches combine hues of beige, green, yellow, red, and purple, with details reminiscent of the post-war design of the 1950s fabrics.

The price is without the shades since the shipping costs more than purchasing new shades.

The dimensions for each lamps without the shades are W 6 x H 25.5 x D 6.

REFERENCE NUMBER: LU825838870382

PERIOD: Mid-20th Century CONDITION: Excellent

MEASUREMENTS: Height: 18.5" Width: 14" Depth: 14"

COUNT: Set of 2

MATERIAL: Ceramic, Paper

COUNTRY OF ORIGIN: United States