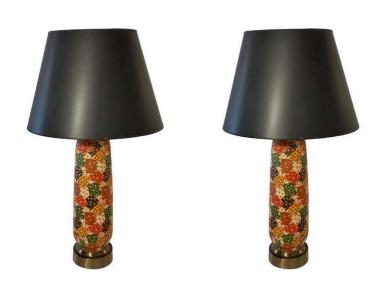

Pair of Midcentury Patchwork Table Lamps

As low as \$950

In stock **SKU** LU825838870382

## **Details**

This pair of patchwork table lamps conveys the essence of mid-century design. The patinated brass base enhances the playfulness of the patchwork pattern. The colorful patches combine hues of beige, green, yellow, red, and purple, with details reminiscent of the post-war design of the 1950s fabrics.

The price is without the shades since the shipping costs more than purchasing new shades.

The dimensions for each lamps without the shades are W 6 x H 25.5 x D 6.

REFERENCE NUMBER: LU825838870382

PERIOD: Mid-20th Century CONDITION: Excellent

MEASUREMENTS: Height: 18.5" Width: 14" Depth: 14"

COUNT: Set of 2

MATERIAL: Ceramic, Paper

COUNTRY OF ORIGIN: United States