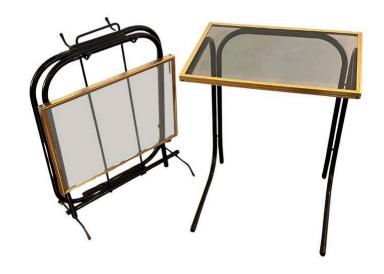

## **Details**

This pair of brass and iron folding tables, combines style and functionality. Each table features a tempered glass top framed by a sleek brass border, showcasing a clean three-line minimalist design. The folding feature adds to their functionality, allowing for easy storage on their rack when they are not in use. Two sets are available.

REFERENCE NUMBER: LU825838311102

PERIOD: Mid-20th Century CONDITION: Excellent

MEASUREMENTS: Height: 25.25" Width: 19.25" Depth: 13.75"

COUNT: Set of 2

MATERIAL: Brass, Glass, Iron

COUNTRY OF ORIGIN: United States