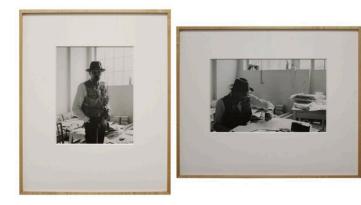

Self-Portraits Photographs by Gottfried Tollman - A Pair

As low as \$700

In stock **SKU** LU82588830483

## Details

Gottfried Tollman (1921-1986) was an iconic German photographer living and working in Dusseldorf Germany. These black and white photographs in blonde wood framed sold as a pair are self portraits. They are signed by the artist.

Measurement for vertical photograph: 26.5 H x 21.5 W x 2.0 D

Measurement for horizontal photograph: 24.5 H x 28.5 W x 1.75 D.

REFERENCE NUMBER: LU82588830483 PERIOD: 1980-1989 CONDITION: Excellent MEASUREMENTS: Height: 26.5" Width: 21.50" Depth: 2.0" COUNT: 1 MATERIAL: Paper, Wood CREATOR: Gottfried Tollman COUNTRY OF ORIGIN: United States