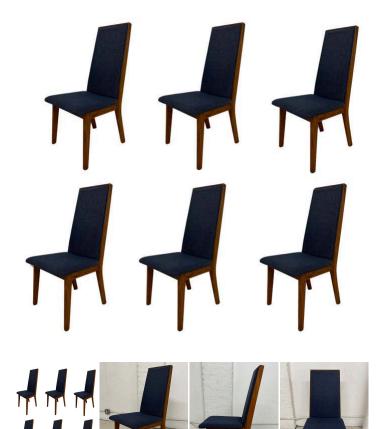

Set of 6 Dyrlund Blue/Grey Danish Dining Room Chairs in Teak

As low as \$1,400

**SKU** LU825838552842

In stock

## **Details**

This set of six Danish Dining Room Chairs was crafted in the 1970s by the Danish manufacturer Dyrlund. They embody the essence of Danish mid-century modern aesthetics.

Dyrlund, a trailblazer in the mid-century modern movement since its founding in 1960, has left an indelible mark on furniture design. They started in the 1960s but these chairs' very minimalist lines remind us of the 1950s era. Their backs' slope makes them extremely comfortable.

REFERENCE NUMBER: LU825838552842

PERIOD: Mid-20th Century

CONDITION: Good

MEASUREMENTS: Height: 39.5" Width: 18.5" Depth: 20.5" Seat Height: 16"

COUNT: Set of 6

MATERIAL: Teak, Upholstery

CREATOR: Dyrlund

COUNTRY OF ORIGIN: Denmark