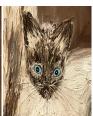

## **Details**

This post-impressionist artwork features two black and beige Siamese cats on a darker background. A closer look allows anyone to appreciate the amount of work placed on the details standing out of the painting. The artist depicted the pets' fur, whiskers, and eyes with incredible precision. Their penetrating blue gaze offers the painting a sense of harmony and tranquility.

The cat-loving collector who acquires it will be delighted. The signature on the bottom left corner is ineligible.

REFERENCE NUMBER: LU654311325672

PERIOD: 20th Century CONDITION: Good

MEASUREMENTS: Height: 19.75" Width: 23.75" Depth: 2.5"