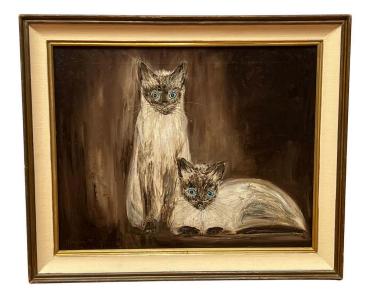

"Siamese Twins" Post-Impressionist Animal Oil Portrait of Two Cats

As low as \$1,200

In stock SKU LU654311325672

## **Details**

This post-impressionist artwork features two black and beige Siamese cats on a darker background. A closer look allows anyone to appreciate the amount of work placed on the details standing out of the painting. The artist depicted the pets' fur, whiskers, and eyes with incredible precision. Their penetrating blue gaze offers the painting a sense of harmony and tranquility.

The cat-loving collector who acquires it will be delighted. The signature on the bottom left corner is ineligible.

REFERENCE NUMBER: LU654311325672

PERIOD: 20th Century CONDITION: Good

MEASUREMENTS: Height: 19.75" Width: 23.75" Depth: 2.5"