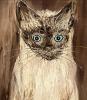

## **Details**

This post-impressionist artwork features two black and beige Siamese cats on a darker background. A closer look allows anyone to appreciate the amount of work placed on the details standing out of the painting. The artist depicted the pets' fur, whiskers, and eyes with incredible precision. Their penetrating blue gaze offers the painting a sense of harmony and tranquility.