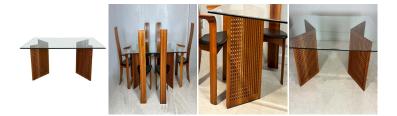

I added pictures of some of the 6 Bob & Dries van den Berghe chairs that were coming as a set when I bought them. We did not find the designer of the table.

REFERENCE NUMBER: LU825835727262 PERIOD: Late 20th Century CONDITION: Excellent MEASUREMENTS: Height: 28" Width: 72" Depth: 42" COUNT: 1 MATERIAL: Cherry, Leather, Oak, Teak, Walnut CREATOR: Bob & Dries Van Den Berghe (Designer) COUNTRY OF ORIGIN: Denmark