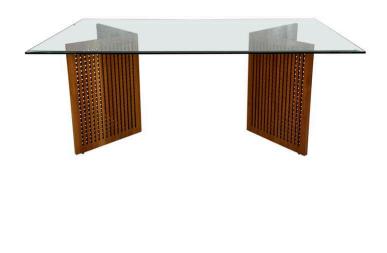

Teak Lattice Trestles Dining Room Glass Top Table

As low as \$2,200

In stock **SKU** LU825835727262

## Details

This table made of teak features two lattice-inspired trestles on either side, supporting a thick bevelled glass top. The wooden elements of the table allow for versatile placement at different angles, offering creativity and flexibility to your interior.