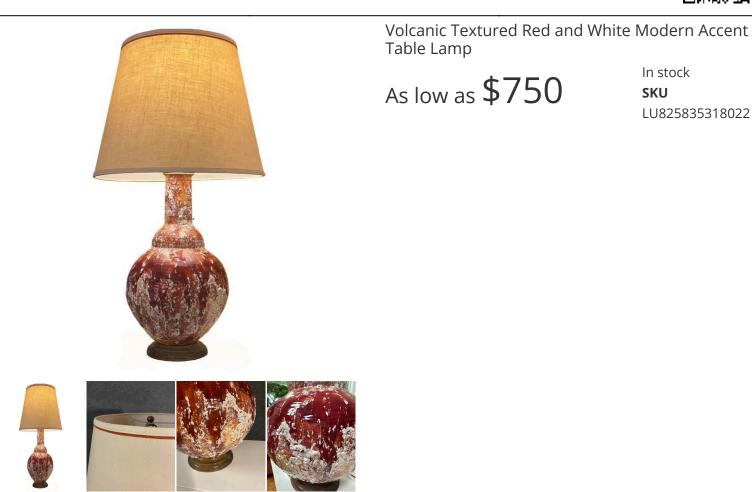

## Details

This ceramic table lamp emits a special warmth and comfort - added value to the aesthetics of any environment - even when unlit. The lamp stands out due to its unique size, whether modern or contemporary, in a bedroom, or lounge. It houses a single bulb, with a simple roundabout knob on/off switch located on the socket. The linen shade complements elegantly the lamp, while its ceramic body boasts a textured, abstract expression that is soft to the touch and features hues of burning browns and fiery oranges. These colours, reminiscent of the molten brilliance found in volcanic lava, interweave with creamier nuances akin to the subtle undulations of magma foam. The lamp sits on a wooden base and is in a good condition, wired for US.

REFERENCE NUMBER: LU825835318022 PERIOD: Mid-20th Century CONDITION: Excellent MEASUREMENTS: Height: 38" Diameter: 20.5 COUNT: 1 MATERIAL: Ceramic, Fabric COUNTRY OF ORIGIN: United States