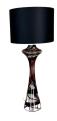

"Wabi-Sabi" Murano Lamp for Donghia

As low as \$3,200

In stock **SKU** 

LU825836131082

## **Details**

Hollow, hand blown Venetian glass lamp.

"In traditional Japanese aesthetics, wabi-sabi is a world view centred on the acceptance of transience and imperfection. The aesthetic is sometimes described as one of appreciating beauty that is "imperfect, impermanent, and incomplete" in nature. It is prevalent in many forms of Japanese art."

The lamp features 2 sockets and 2 pull chains.

The shade is included.

REFERENCE NUMBER: LU825836131082

PERIOD: 1980-1989 CONDITION: Excellent

MEASUREMENTS: Height: 28" Diameter: 7.5"

COUNT: 1

MATERIAL: Blown Glass CREATOR: Donghia