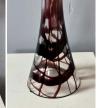

## **Details**

Hollow, hand blown Venetian glass lamp.

"In traditional Japanese aesthetics, wabi-sabi is a world view centred on the acceptance of transience and imperfection. The aesthetic is sometimes described as one of appreciating beauty that is "imperfect, impermanent, and incomplete" in nature. It is prevalent in many forms of Japanese art."

The lamp features 2 sockets and 2 pull chains.

The shade is included.

REFERENCE NUMBER: LU825836131082

PERIOD: 1980-1989 CONDITION: Excellent

MEASUREMENTS: Height: 28" Diameter: 7.5"

COUNT: 1

MATERIAL: Blown Glass CREATOR: Donghia