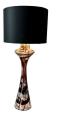

"Wabi-Sabi" Murano Lamp for Donghia

As low as \$3,200

In stock **SKU** 

LU825836131082

## **Details**

Hollow, hand blown Venetian glass lamp.

"In traditional Japanese aesthetics, wabi-sabi is a world view centred on the acceptance of transience and imperfection. The aesthetic is sometimes described as one of appreciating beauty that is "imperfect, impermanent, and incomplete" in nature. It is prevalent in many forms of Japanese art."

The lamp features 2 sockets and 2 pull chains.

The shade is included.

REFERENCE NUMBER: LU825836131082

PERIOD: 1980-1989 CONDITION: Excellent

MEASUREMENTS: Height: 28" Diameter: 7.5"

COUNT: 1

MATERIAL: Blown Glass CREATOR: Donghia