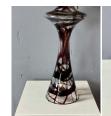

## **Details**

Hollow, hand blown Venetian glass lamp.

"In traditional Japanese aesthetics, wabi-sabi is a world view centred on the acceptance of transience and imperfection. The aesthetic is sometimes described as one of appreciating beauty that is "imperfect, impermanent, and incomplete" in nature. It is prevalent in many forms of Japanese art."

The lamp features 2 sockets and 2 pull chains.

The shade is included.

REFERENCE NUMBER: LU825836131082

PERIOD: 1980-1989 CONDITION: Excellent

MEASUREMENTS: Height: 28" Diameter: 7.5"

COUNT: 1

MATERIAL: Blown Glass CREATOR: Donghia