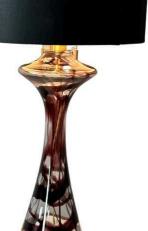

"Wabi-Sabi" Murano Lamp for Donghia

As low as \$3,200

In stock **SKU** 

LU825836131082

## **Details**

Hollow, hand blown Venetian glass lamp.

"In traditional Japanese aesthetics, wabi-sabi is a world view centred on the acceptance of transience and imperfection. The aesthetic is sometimes described as one of appreciating beauty that is "imperfect, impermanent, and incomplete" in nature. It is prevalent in many forms of Japanese art."

The lamp features 2 sockets and 2 pull chains.

The shade is included.

REFERENCE NUMBER: LU825836131082

PERIOD: 1980-1989 CONDITION: Excellent

MEASUREMENTS: Height: 28" Diameter: 7.5"

COUNT: 1

MATERIAL: Blown Glass CREATOR: Donghia