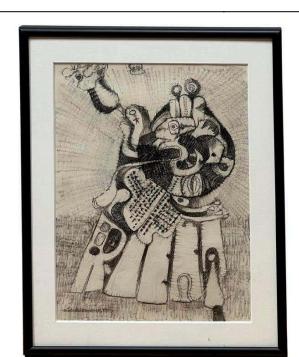

Whimsical Drawing By Michael Dormer

As low as \$240

In stock **SKU** LU654310249232

## **Details**

A whimsical, abstract drawing. Signed Michael Dormer, 1970.

Michael Dormer is a prolific Southern Californian artist. Highly influential in California surf culture and design aesthetic, Dormer is also known for his comic Hot curl and for creating the TV show Shrimpenstein.

The piece sits in a new black frame.

REFERENCE NUMBER: LU654310249232

PERIOD: 1970-1979 CONDITION: Excellent

MEASUREMENTS: Height: 13.10" Width: 10.25" Depth: 1.0"

COUNT: 1

MATERIAL: Wax Crayon, Paper CREATOR: Michael Dormer (Artist)