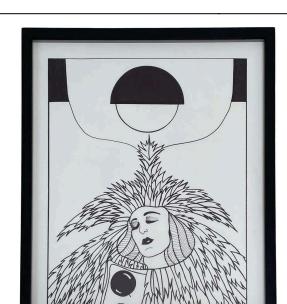

Woman Drawing by Christopher Mark Brennan

As low as \$650

In stock **SKU** LU825826682572

## **Details**

Another clean line drawing by Brennan, done with sharpie, or marker.

This can be interpreted as a woman of royalty, wearing her finest fur or feathered coat.

The lines created are bold and precise.

This is signed by Brennan and framed in a sophisticated dark frame.

REFERENCE NUMBER: LU825826682572

PERIOD: Late 20th Century CONDITION: Excellent

MEASUREMENTS: Height: 25" Width: 19" Depth: 1.50"

COUNT: 1