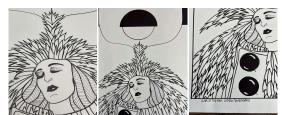

## **Details**

Another clean line drawing by Brennan, done with sharpie, or marker.

This can be interpreted as a woman of royalty, wearing her finest fur or feathered coat.

The lines created are bold and precise.

This is signed by Brennan and framed in a sophisticated dark frame.

REFERENCE NUMBER: LU825826682572

PERIOD: Late 20th Century CONDITION: Excellent

MEASUREMENTS: Height: 25" Width: 19" Depth: 1.50"

COUNT: 1